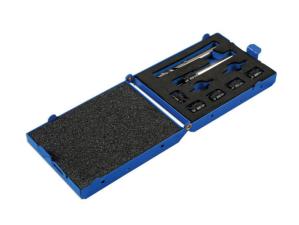

## **Spot Weld Cutter Set 9pc**

Spot welds are notoriously hard and therefore difficult to drill with normal drill bits. The 7048 Spot Weld Cutter Set contains 5 double ended cutting bits and a cutter shaft that is equipped with a spring loaded centering pin to help guide the cutter and remove the full spot weld using suitable electric or air drill. The 7048 is also supplied with a 8mm high speed Cobalt steel drill bit as well as spare cutter and guide pins.

## **Additional Information**

- Set includes: 1 x 9.5 spot weld cutter shaft, 5 x 9.5 double ended cutter heads, 1 x 8mm HSS/Cobalt drill and 2 x spare guide pins.
- · Double ended cutter heads.
- Designed to cut out spot welds using air powered or electric drills.
- · Supplied in a metal case for ease of storage.
- All cutting components are considered consumable spare parts available: Spot Weld Cutter Shaft, Part No. 60388; Spot Weld Cutter heads (pack of 5), Part No. 60390; Guide pin (pack of 2), Part No. 60389; HSS Cobalt Drill 8mm, Part No. 60362.