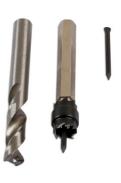

## **Spot Weld Cutter Set 9pc**

Spot welds are notoriously hard and therefore difficult to drill with normal drill bits. The 7048 Spot Weld Cutter Set contains 5 double ended cutting bits and a cutter shaft that is equipped with a spring loaded centering pin to help guide the cutter and remove the full spot weld using suitable electric or air drill. The 7048 is also supplied with a 8mm high speed Cobalt steel drill bit as well as spare cutter and guide pins.

## **Additional Information**

- Set includes: 1 x 9.5 spot weld cutter shaft, 5 x 9.5 double ended cutter heads, 1 x 8mm HSS/Cobalt drill and 2 x spare guide pins.
- · Double ended cutter heads.
- Designed to cut out spot welds using air powered or electric drills.
- · Supplied in a metal case for ease of storage.
- All cutting components are considered consumable spare parts available: Spot Weld Cutter Shaft, Part No. 60388; Spot Weld Cutter heads (pack of 5), Part No. 60390; Guide pin (pack of 2), Part No. 60389; HSS Cobalt Drill 8mm, Part No. 60362.