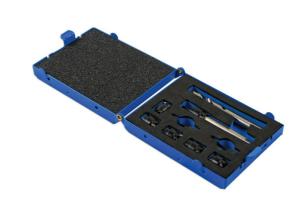

## **Spot Weld Cutter Set 9pc**

Spot welds are notoriously hard and therefore difficult to drill with normal drill bits. The 7048 Spot Weld Cutter Set contains 5 double ended cutting bits and a cutter shaft that is equipped with a spring loaded centering pin to help guide the cutter and remove the full spot weld using suitable electric or air drill. The 7048 is also supplied with a 8mm high speed Cobalt steel drill bit as well as spare cutter and guide pins.

## **Additional Information**

- Set includes: 1 x 9.5 spot weld cutter shaft, 5 x 9.5 double ended cutter heads, 1 x 8mm HSS/Cobalt drill and 2 x spare guide pins.
- · Double ended cutter heads.
- Designed to cut out spot welds using air powered or electric drills.
- · Supplied in a metal case for ease of storage.
- All cutting components are considered consumable spare parts available: Spot Weld Cutter Shaft, Part No. 60388; Spot Weld Cutter heads (pack of 5), Part No. 60390; Guide pin (pack of 2), Part No. 60389; HSS Cobalt Drill 8mm, Part No. 60362.